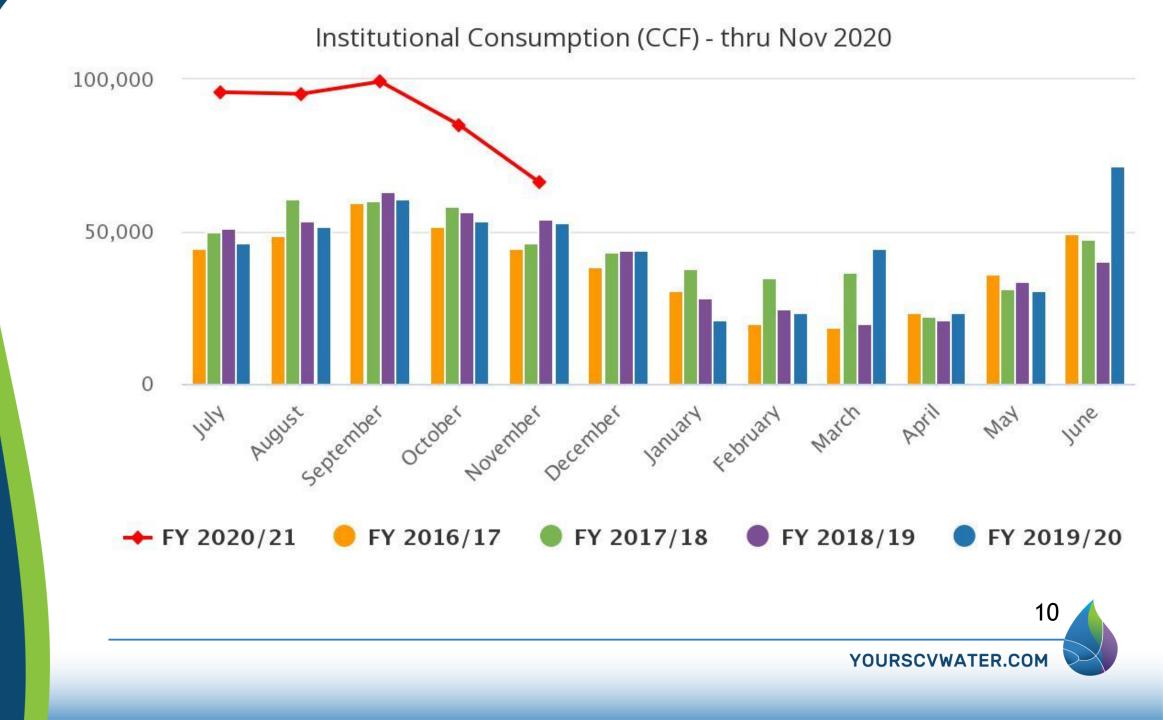

#### Total Consumption (CCF) - thru Nov 2020

Single Family Consumption (CCF) - thru Nov 2020