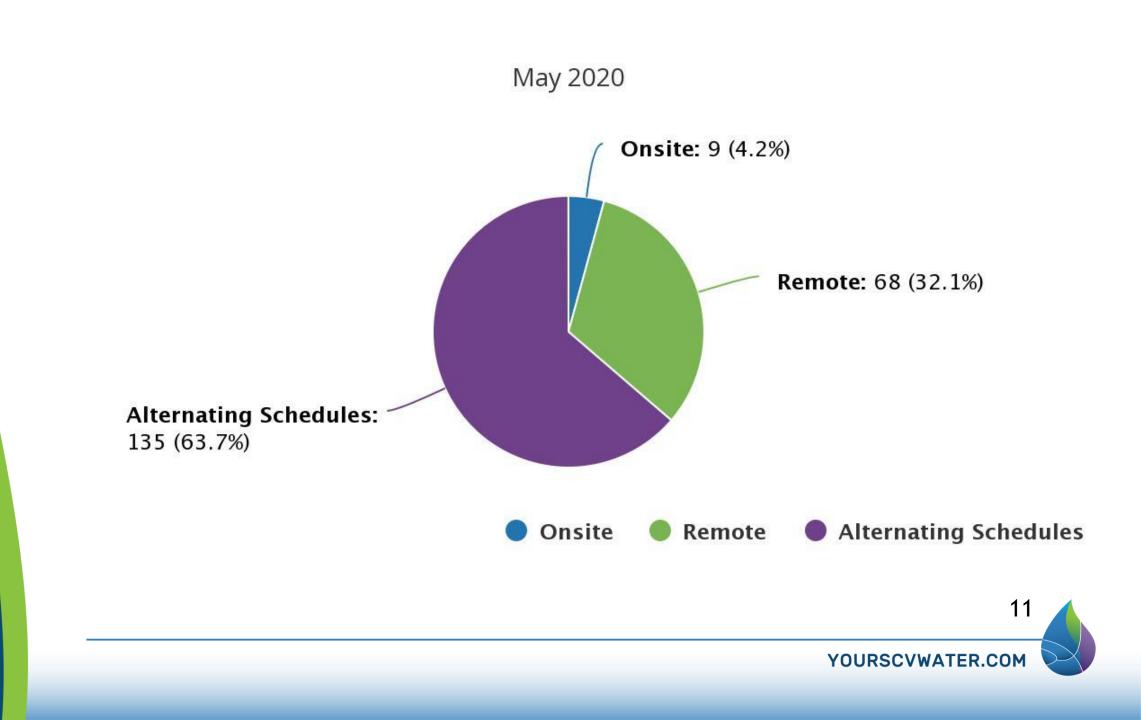

# <u>9 Months After the GM's First COVID-19</u>

38% of the Agency workforce is moved to telework or has the ability to do so

- 59 devices were deployed in addition to previously used laptops, Surface Pros, desktop and iPads
- 128 new VPN connections are authorized

118 requests to deploy ancillary equipment such as mice, keyboards, monitors and cables were fulfilled

Developed and deployed 3 remote work training videos for cloud tools to support people working from home