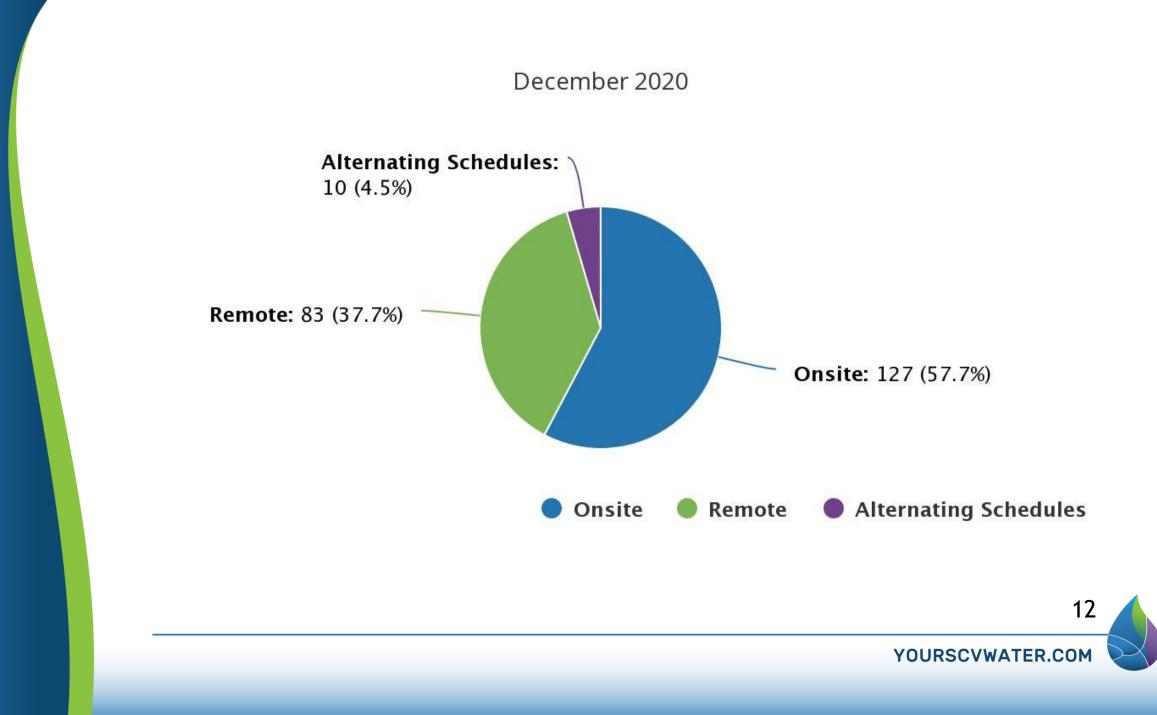

# <u>9 Months After the GM's First COVID-19</u>

38% of the Agency workforce is moved to telework or has the ability to do so

- 59 devices were deployed in addition to previously used laptops, Surface Pros, desktop and iPads
- 128 new VPN connections are authorized

118 requests to deploy ancillary equipment such as mice, keyboards, monitors and cables were fulfilled

Developed and deployed 3 remote work training videos for cloud tools to support people working from home