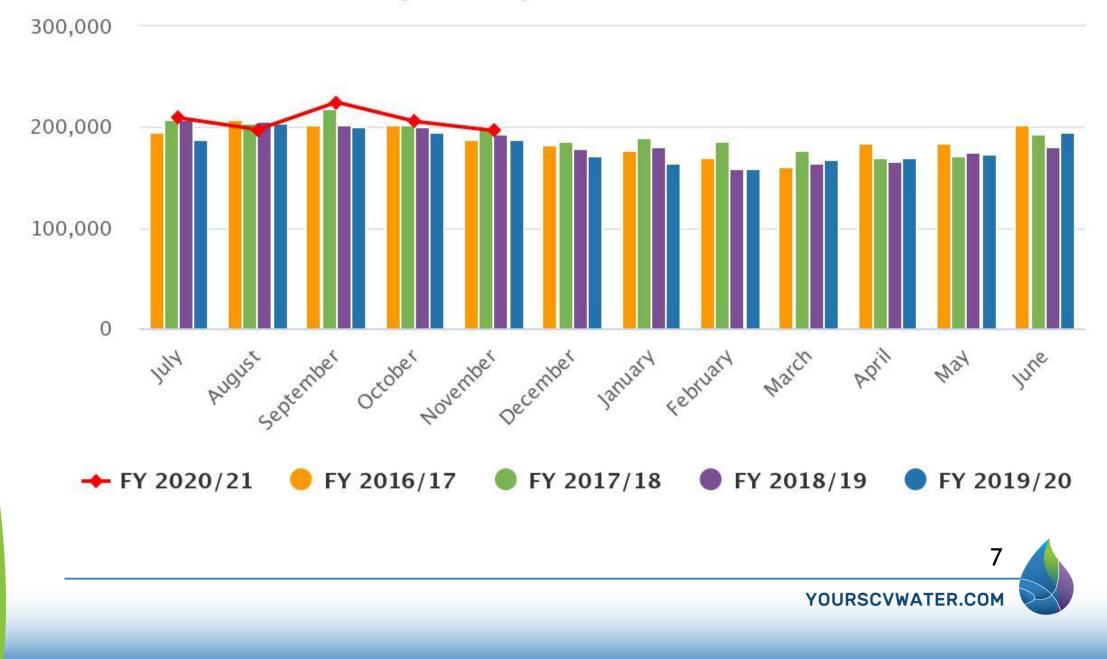

#### Total Consumption (CCF) - thru Nov 2020

Single Family Consumption (CCF) - thru Nov 2020