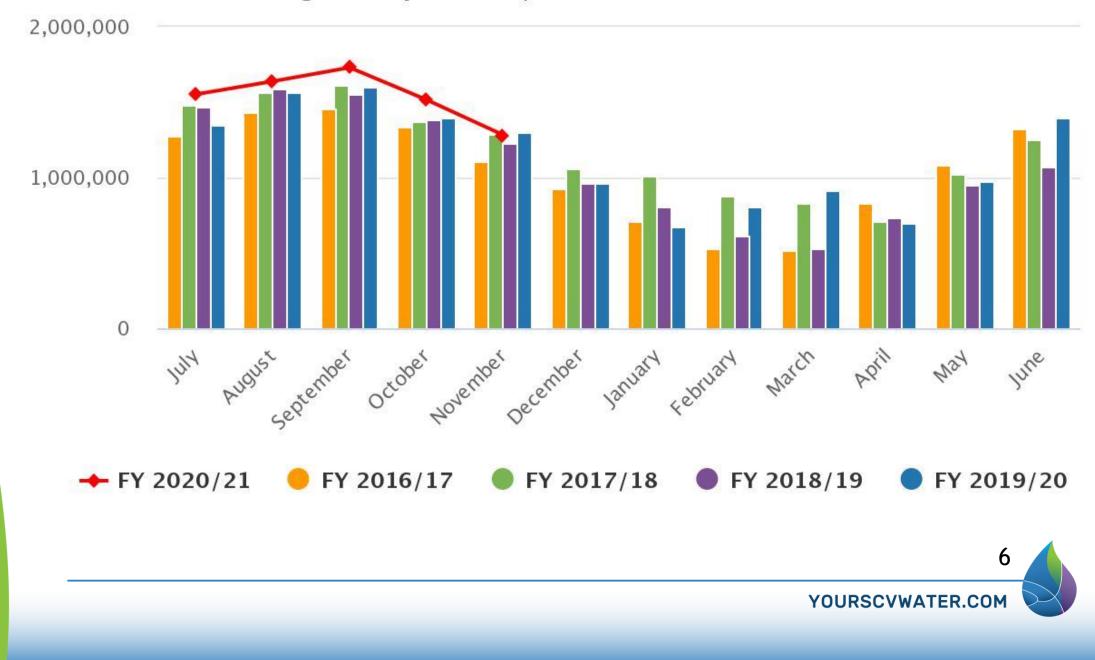

#### Total Consumption (CCF) - thru Nov 2020

Single Family Consumption (CCF) - thru Nov 2020